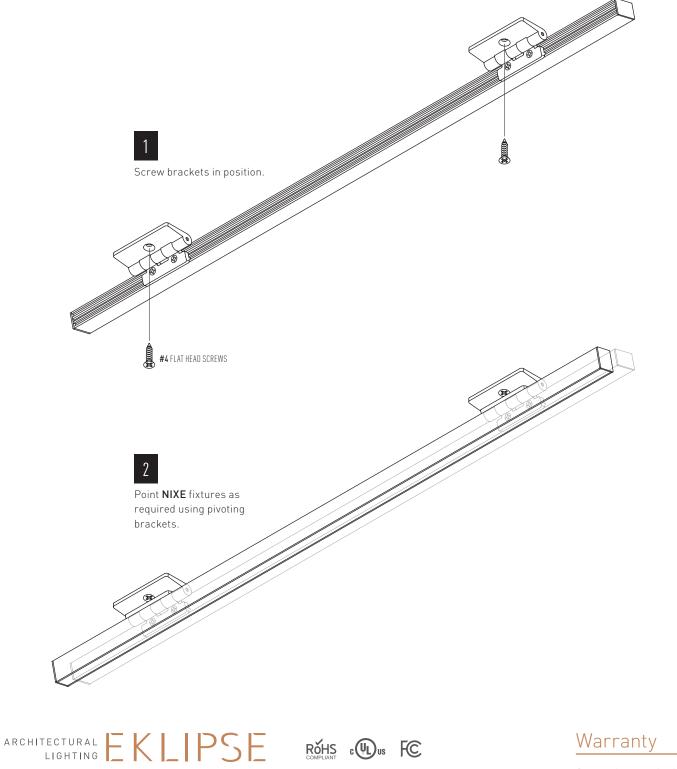

## Installation with brackets

2090 rue Moreau Suite 100 Montréal, QC - H1W 2M3 Canada T +1 514 590 0099 INT 1 877 590 0099 F +1 514 590 0098 sales@eklipselighting.com www.eklipselighting.com MADE IN FABRIQUÉ AU Our products and relative parts are guaranteed for **three (3)** years. See our terms and conditions on **www.eklipselighting.com**