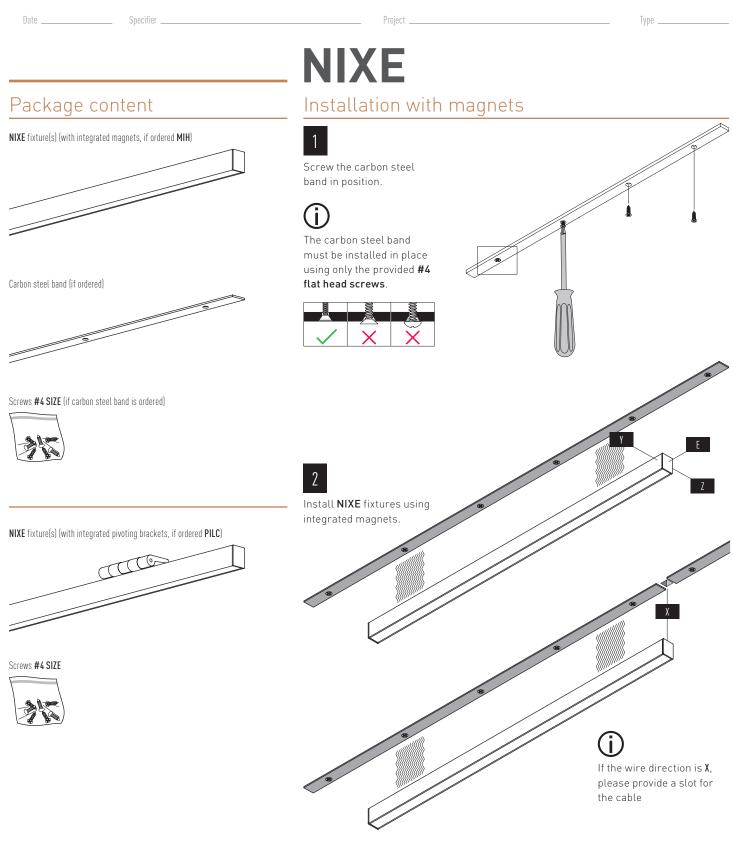

Brochure Specification sheet Integration instructions Installation instructions



EKLIPSE - NIXE - INSTALLATION - 6.1 EN

EKLIPSE ARCHITECTURAL LIGHTING INT 1 877 590 0099 www.eklipselighting.com





EKLIPSE ARCHITECTURAL LIGHTING INT 1 877 590 0099 www.eklipselighting.com

Brochure Specification sheet Integration instructions Installation instructions

## Installation with brackets



2090 rue Moreau Suite 100 Montréal, QC - H1W 2M3 Canada T +1 514 590 0099 INT 1 877 590 0099 F +1 514 590 0098 sales@eklipselighting.com www.eklipselighting.com MADE IN FABRIQUÉ AU Our products and relative parts are guaranteed for **three (3)** years. See our terms and conditions on **www.eklipselighting.com**