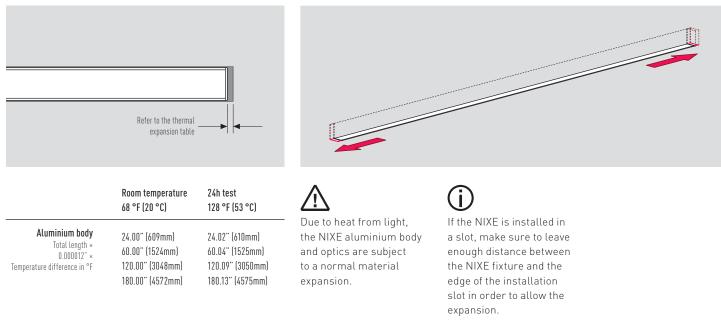

Brochure Specification sheet Integration instructions Installation instructions



EKLIPSE - NIXE - INSTALLATION - 6.1 EN

EKLIPSE ARCHITECTURAL LIGHTING INT 1 877 590 0099 www.eklipselighting.com





EKLIPSE ARCHITECTURAL LIGHTING INT 1 877 590 0099 www.eklipselighting.com

Brochure Specification sheet Integration instructions Installation instructions

## Installation with brackets



2090 rue Moreau Suite 100 Montréal, QC - H1W 2M3 Canada T +1 514 590 0099 INT 1 877 590 0099 F +1 514 590 0098 sales@eklipselighting.com www.eklipselighting.com MADE IN FABRIQUÉ AU Our products and relative parts are guaranteed for **three (3)** years. See our terms and conditions on **www.eklipselighting.com**